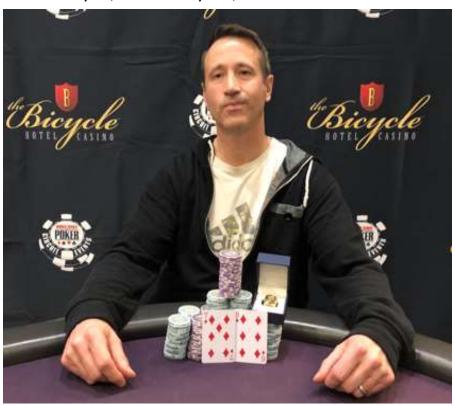

## Prize Pool \$91,670

Buy-in: \$515 Entry Fee: \$85 Entries: 178

| Place | Name of Winner    | City | Prize Money | Place | Name of Winner | City | Prize Money |
|-------|-------------------|------|-------------|-------|----------------|------|-------------|
| 1st   | JOSEPH MATTON     |      | \$22,775    | 6th   | JARED KAWALSKY |      | \$3,900     |
| 2nd   | EDDIE D. BRYANT   |      | \$14,070    | 7th   | DAVID JONES    |      | \$3,000     |
| 3rd   | ROBERT M. KOTECKI |      | \$9,860     | 8th   | MARK ALLEN     |      | \$2,365     |
| 4th   | JASON HICKEY      |      | \$7,070     | 9th   | ARKADIY TSINIS |      | \$1,915     |
| 5th   | SEAN YU           |      | \$5,190     | 10th  | LUIS SANCHEZ   |      | \$1,590     |